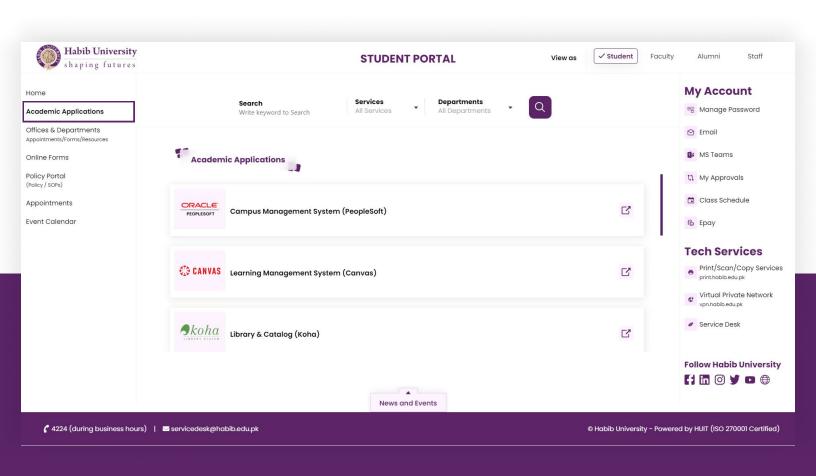

# **Academic Applications**

Access essential tools like PeopleSoft Campus Solutions, Canvas LMS, UniTime for class schedules, Koha Library Catalog, and more.