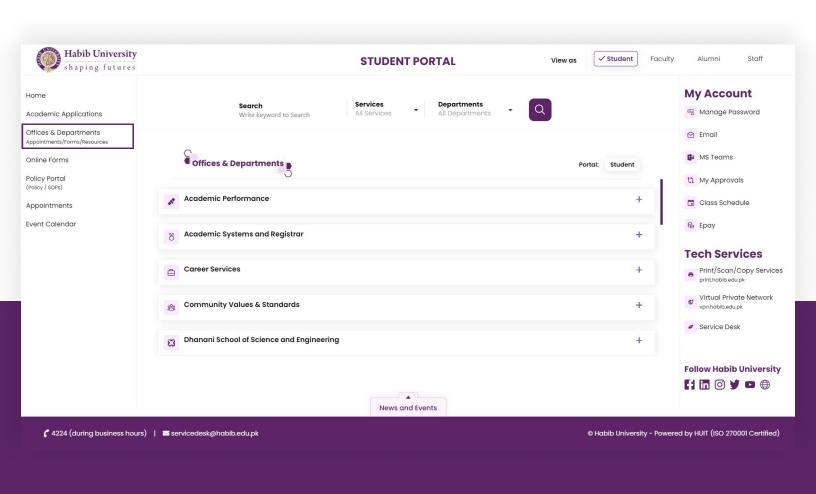

# **Departmental Resources**

Access forms, resources, and appointments tailored to your needs.