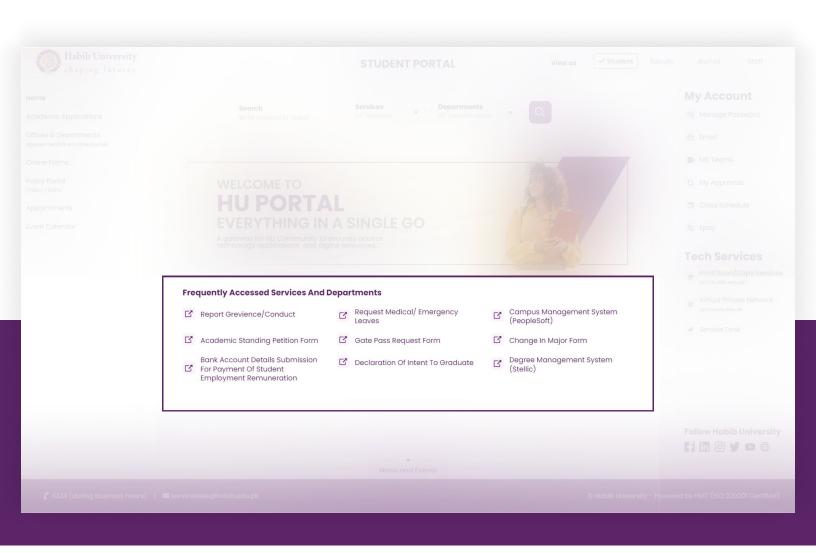

# **Frequently Accessed Applications**

Quickly access your most-used applications.

# **Departmental Resources**

Access forms, resources, and appointments tailored to your needs.

# **Online Forms**

Initiate requests or provide feedback through available forms.