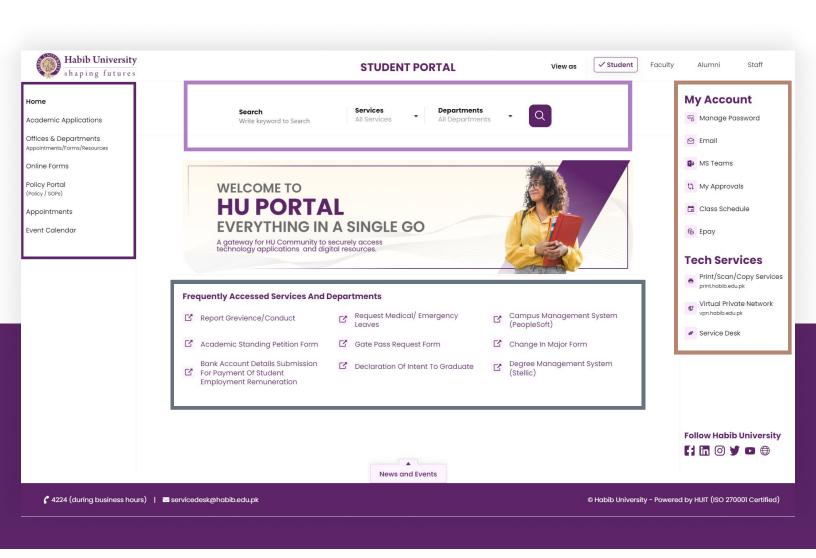

### Everything in one place

- Side Navigation Menu
- Search Functionality
- **Personalized Tools**
- Frequently Accessed Applications

# **Search Functionality**

Easily find the content you need.

Shows results with filters

# **Personalized Tools**

Manage your emails, MS Teams, class schedules, and approval processes.

# **Frequently Accessed Applications**

Quickly access your most-used applications.

# **Departmental Resources**

Access forms, resources, and appointments tailored to your needs.