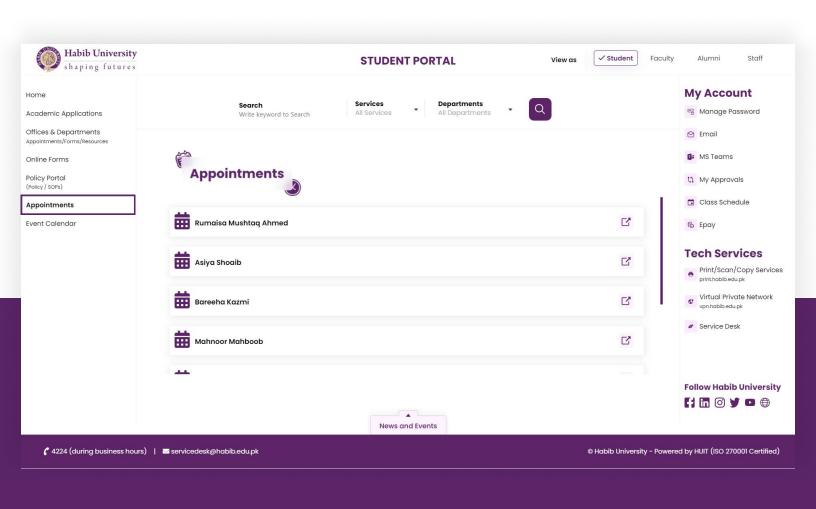

# **Appointments**

Request appointments to relevant departments, such as, book appointments with your OAP Advisor, Wellness Counselors.