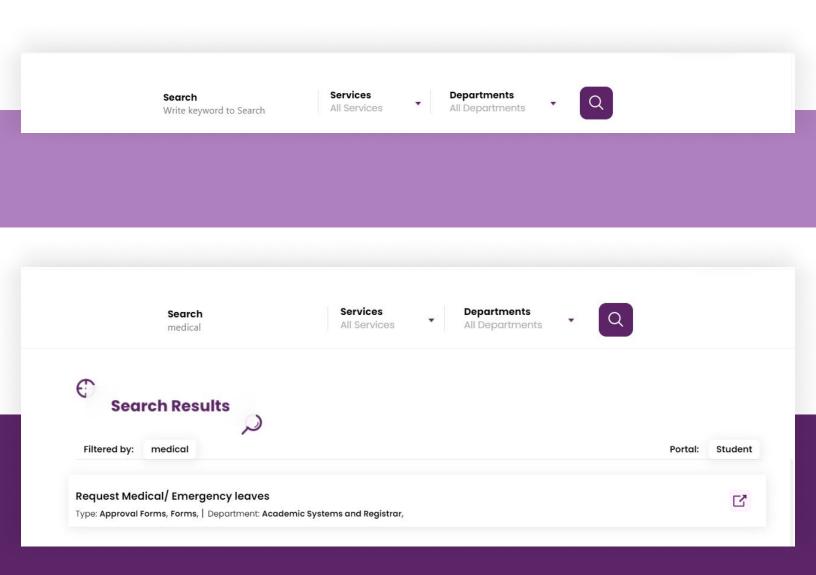

# **Search Functionality**

Easily find the content you need.

Shows results with filters