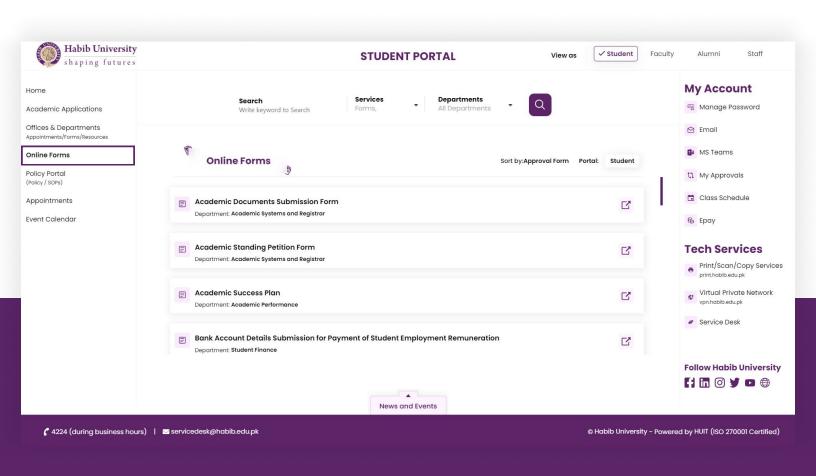

# **Online Forms**

Initiate requests or provide feedback through available forms.