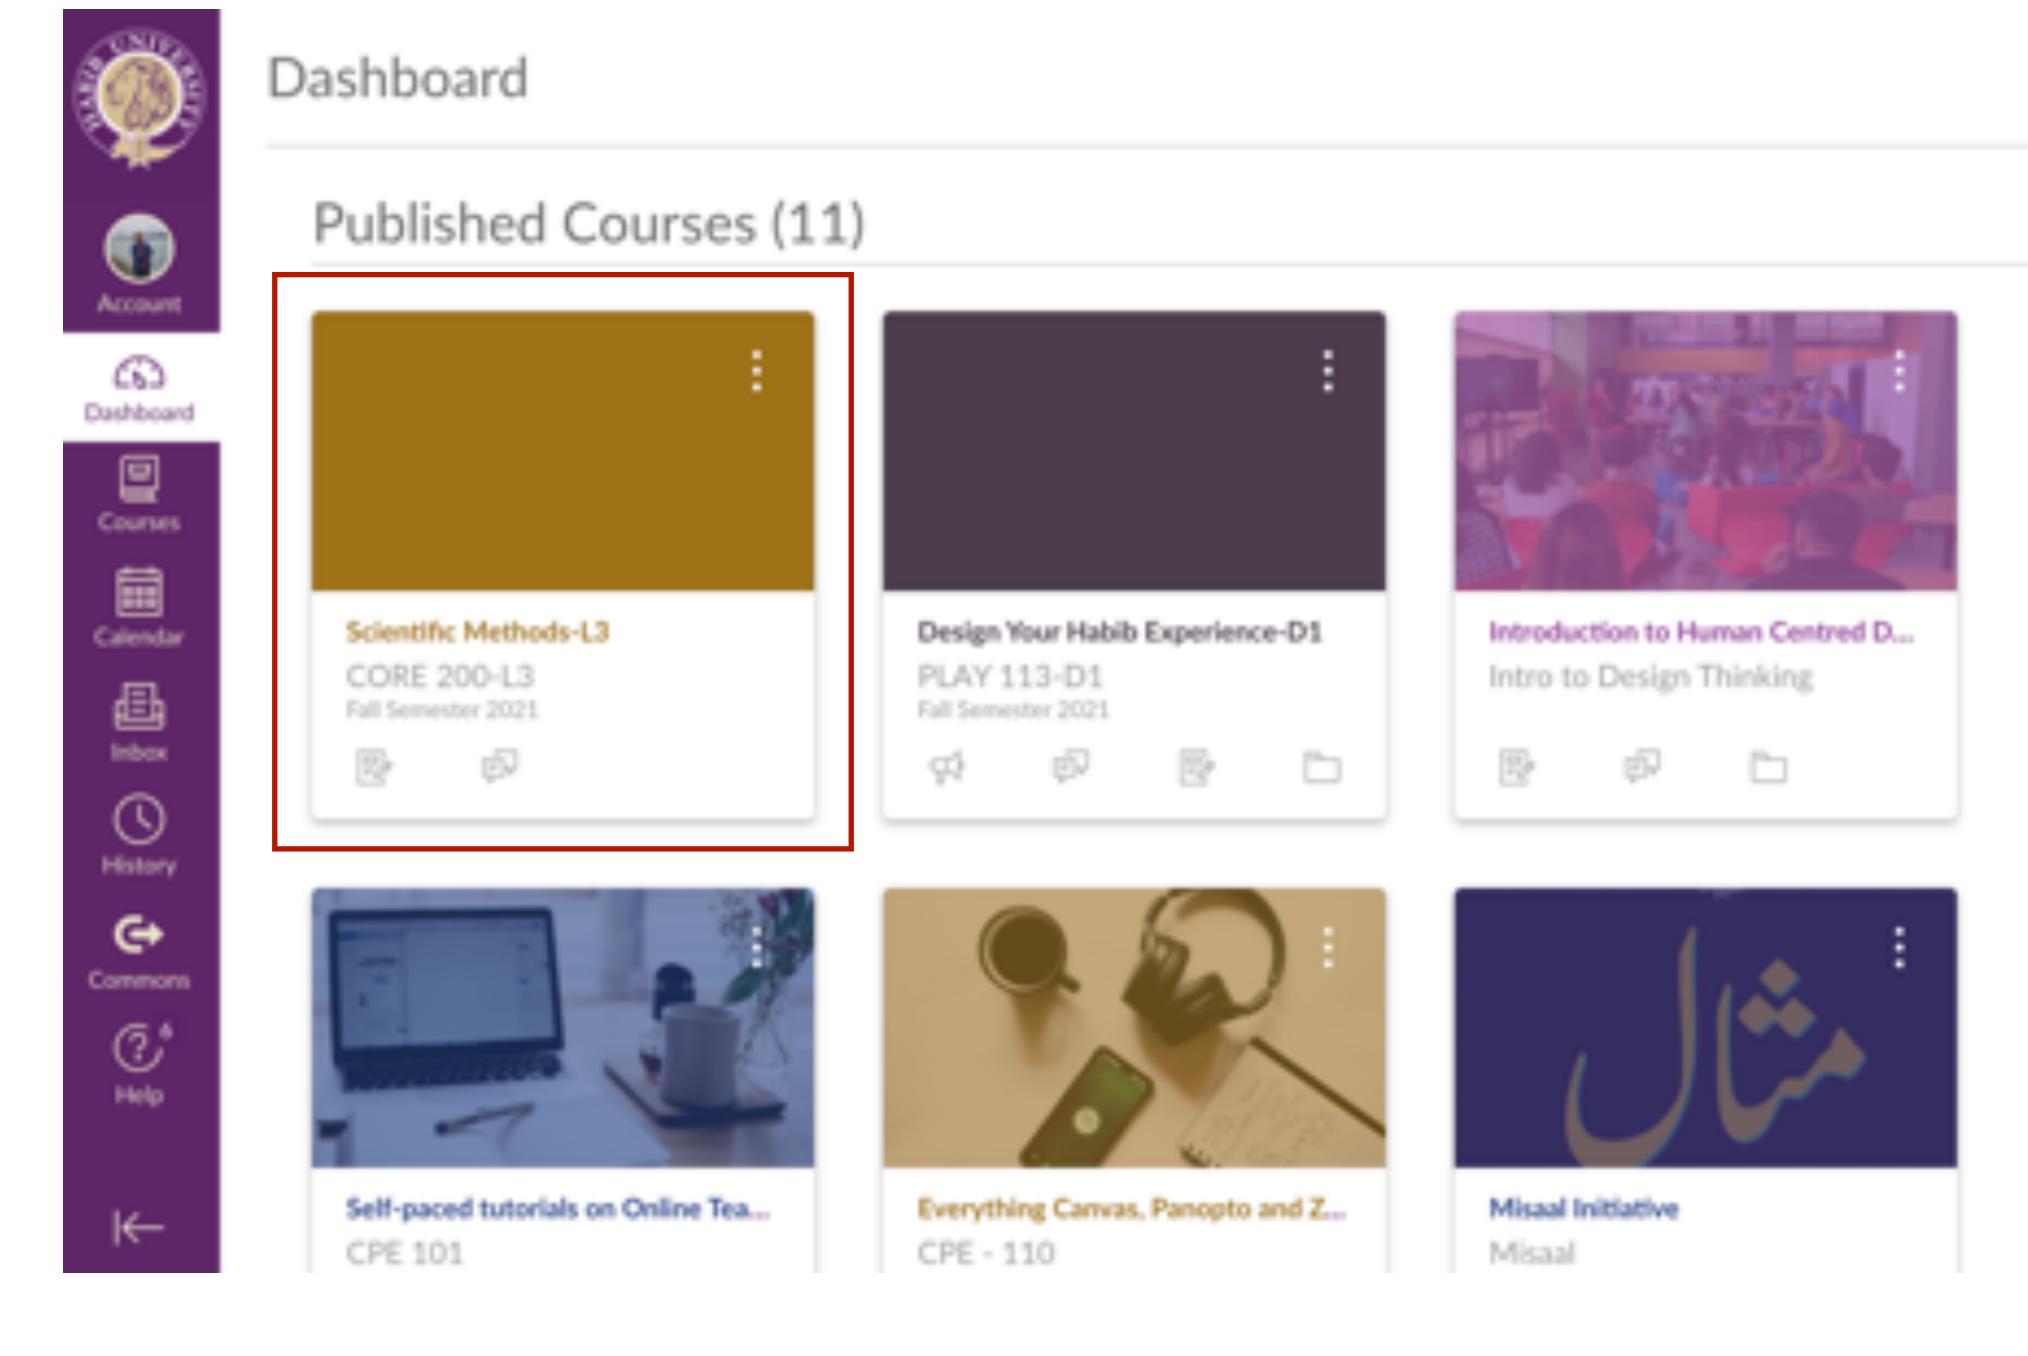

# Click on the Course that you want to setup the Zoom Meeting for

۲

ക

۲

Courses

≞

0

History