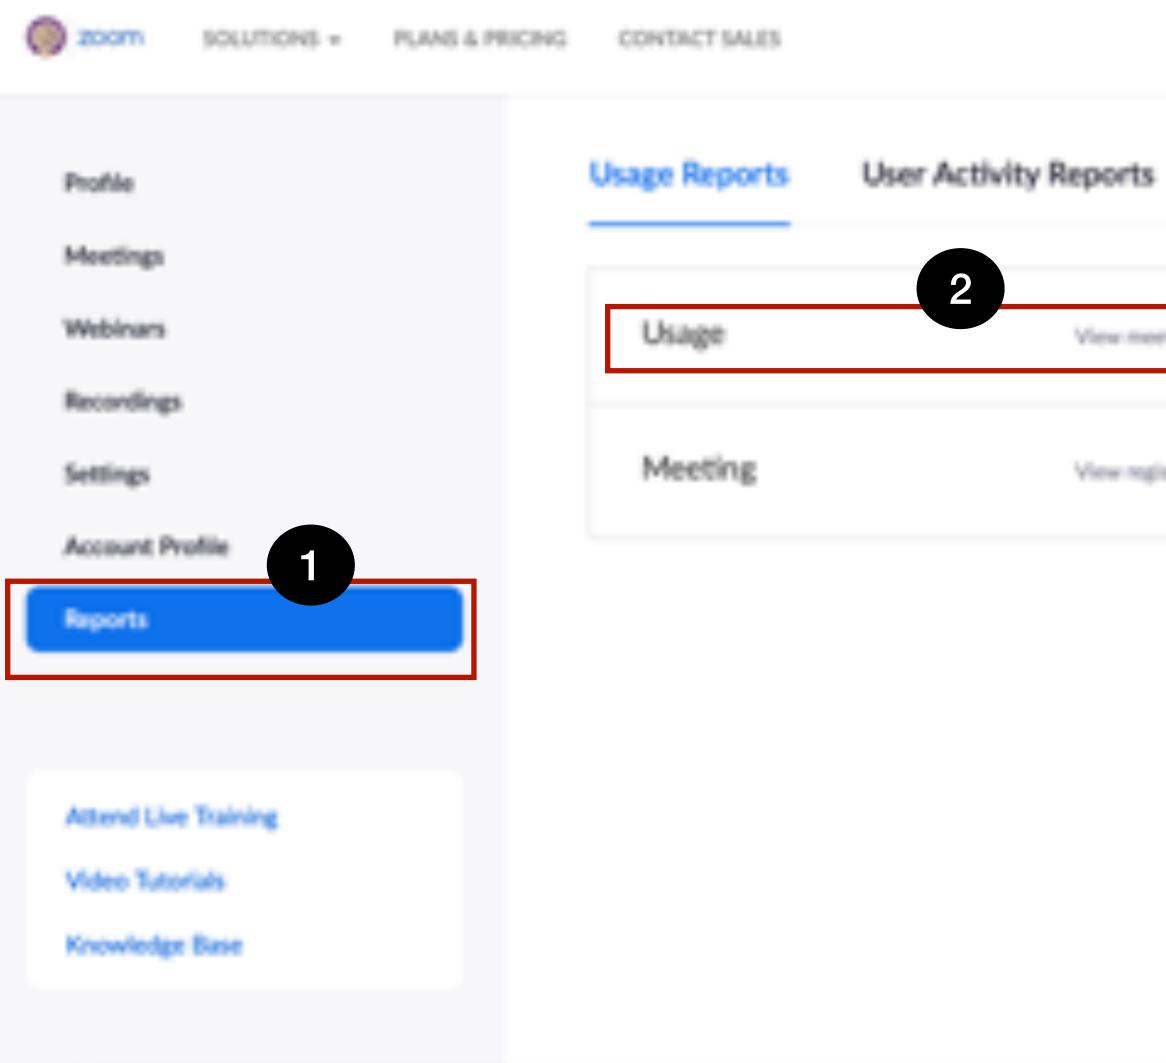

# Taking Attendance in a Zoom Meeting A guide from CPE- Habib University

Login to vms.habib.edu.pk through your Habib Credentials Click Reports and then Choose Usage

## SCHEDULE A MEETING JOIN A MEETING HOST A MEETING +

Document

View meetings, participants and meeting minutes within a specified time range.

View registration reports and poll reports for meetings.

Check that the date range at the top includes the session for v for the session.