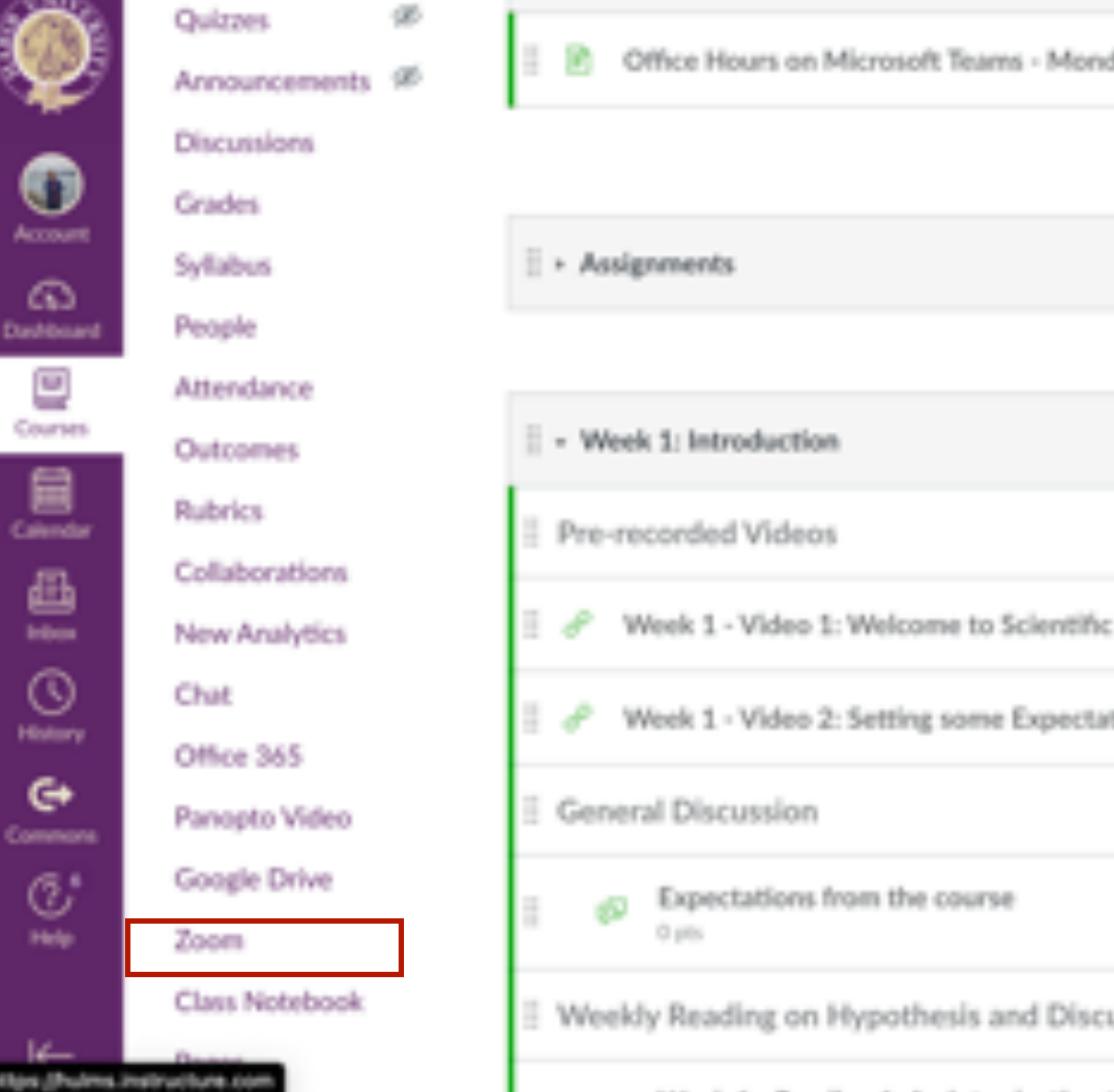

# Locate and Click on the Zoom button in the menu bar on the left of the screen

| 100                 |  |
|---------------------|--|
|                     |  |
|                     |  |
|                     |  |
|                     |  |
|                     |  |
|                     |  |
|                     |  |
|                     |  |
|                     |  |
|                     |  |
|                     |  |
|                     |  |
|                     |  |
|                     |  |
|                     |  |
|                     |  |
|                     |  |
|                     |  |
|                     |  |
|                     |  |
|                     |  |
|                     |  |
|                     |  |
|                     |  |
|                     |  |
| ations              |  |
|                     |  |
|                     |  |
|                     |  |
|                     |  |
|                     |  |
|                     |  |
|                     |  |
|                     |  |
|                     |  |
|                     |  |
| w 1:                |  |
| g 1:                |  |
|                     |  |
|                     |  |
|                     |  |
|                     |  |
|                     |  |
|                     |  |
| i 10                |  |
| i 10<br>m           |  |
| i 10<br>m           |  |
| i 10<br>m           |  |
| ng 1:<br>5 to<br>nn |  |