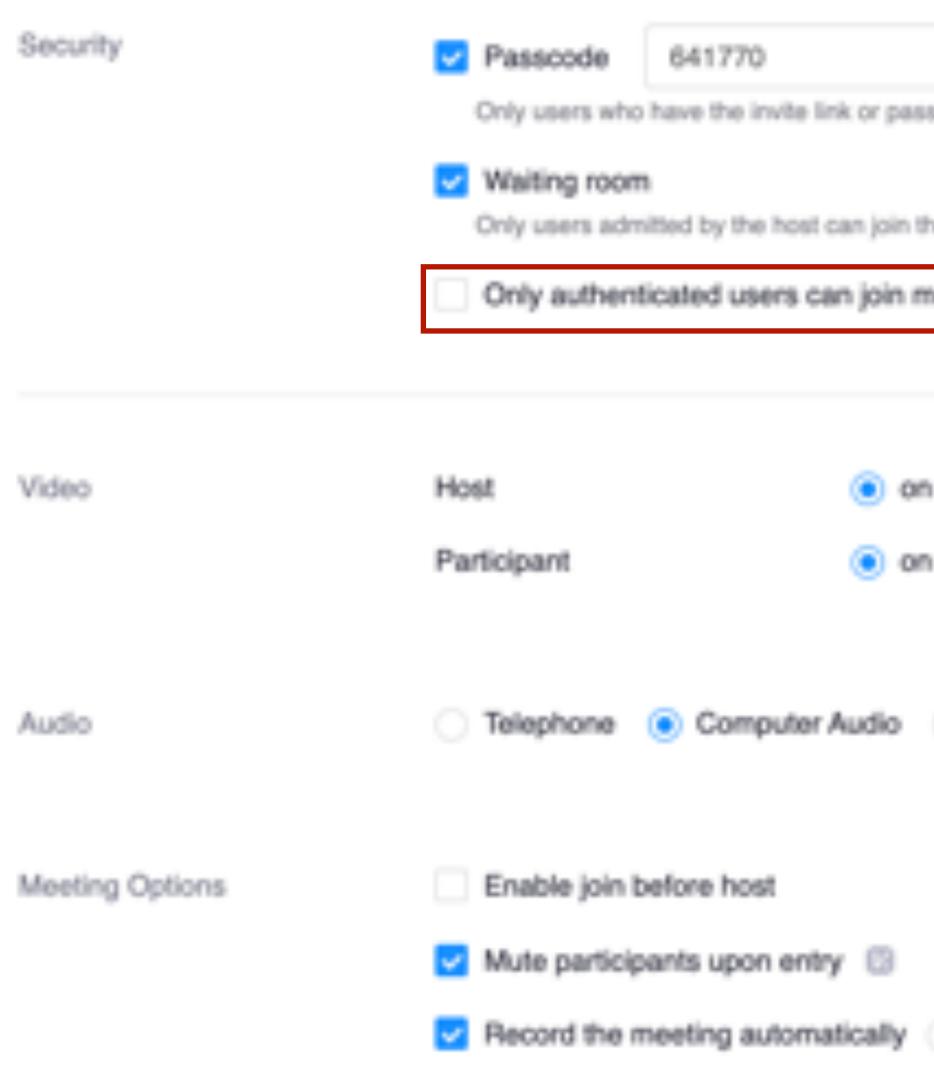

# This option is unchecked by default. Make sure you check it. This will help in maintaining attendance reports

| isscode can join the meeting                                    |
|-----------------------------------------------------------------|
|                                                                 |
| the meeting                                                     |
| meetings                                                        |
|                                                                 |
| on 🕐 off                                                        |
| on 🔿 off                                                        |
|                                                                 |
| Telephone and Computer Audio                                    |
|                                                                 |
|                                                                 |
|                                                                 |
| <ul> <li>On the local computer</li> <li>In the cloud</li> </ul> |
|                                                                 |

Fall Semester 2023

| Home           |     | Security        | Passcode 64177                             |
|----------------|-----|-----------------|--------------------------------------------|
| Modules        |     |                 | Only users who have the                    |
| Assignments    |     |                 | Crify users admitted by the                |
| Quizzes        | 98  |                 | Only authenticated u                       |
| Announcements  | 985 |                 | Habib University U                         |
| Discussions    |     |                 | Habib University                           |
| Grades         |     |                 | Sign in to Zoom                            |
| Syllabus       |     | Video           | Televel.                                   |
| People         |     | 41080           | Host                                       |
| Attendance     |     |                 | Participant                                |
| Outcomes       |     |                 |                                            |
| Rubrics        |     | Audio           | <ul> <li>Telephone</li> <li>Cor</li> </ul> |
| Collaborations |     |                 |                                            |
| New Analytics  |     | Meeting Options | Enable join before ho                      |
| Chat           |     |                 | Mute participants up                       |
|                |     |                 |                                            |

770

he invite link or passcode can join the meeting

the host can join the meeting.

| users can join meetings      |                |
|------------------------------|----------------|
| Users                        |                |
| Users                        | .edupk Edit    |
|                              |                |
| ● on ◯ off                   |                |
| 🖲 on 🕓 off                   |                |
|                              |                |
| mputer Audio 👘 Telephone and | Computer Audio |
|                              |                |
| 18D                          |                |
| pon entry 💿                  |                |
|                              |                |